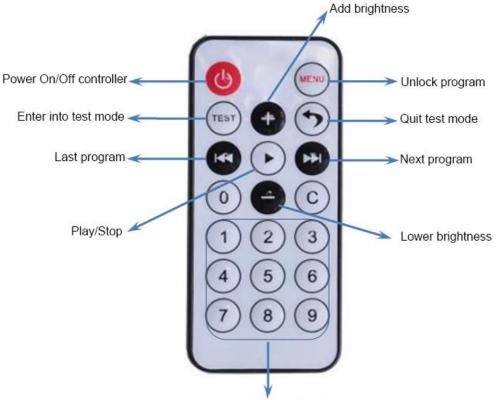

3) When the IR controller is not sensitive, check the battery of it. If the battery is insufficient, please replace it in time.

Simple operation instruction Key function instruction Power Power On/Off controller ENU Unlock program TEST Enter into test mode Add brightness + Lower brightness Quit test mode Last program Display /Stop Next program 0-9 Key Select program Note: There might be 2 seconds delay once select the program.