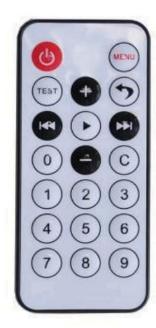

## Product photos

The maximum remote control distance of the infrared remote controller for BX controller is 12M, and the remote control angle is 45 degree.

0-9 Key to select programs

Notice : There will be 2 seconds delay after select the programs.

## **Attention :**

1) Users should use this IR controller specially for BX controller.

2) The infrared receiving head is recommended to be installed at the button or the button part of the side of the LED screen to aviod signal weaken. And ensure that the angle when operating the remote control should be +- 45 degrees.

3) When the IR controller is not sensitive, check the battery of it. If the battery is insufficient, please replace it in time.

Simple operation instruction Key function instruction Power Power On/Off controller ENU Unlock program TEST Enter into test mode Add brightness + Lower brightness Quit test mode Last program Display /Stop Next program 0-9 Key Select program Note: There might be 2 seconds delay once select the program.